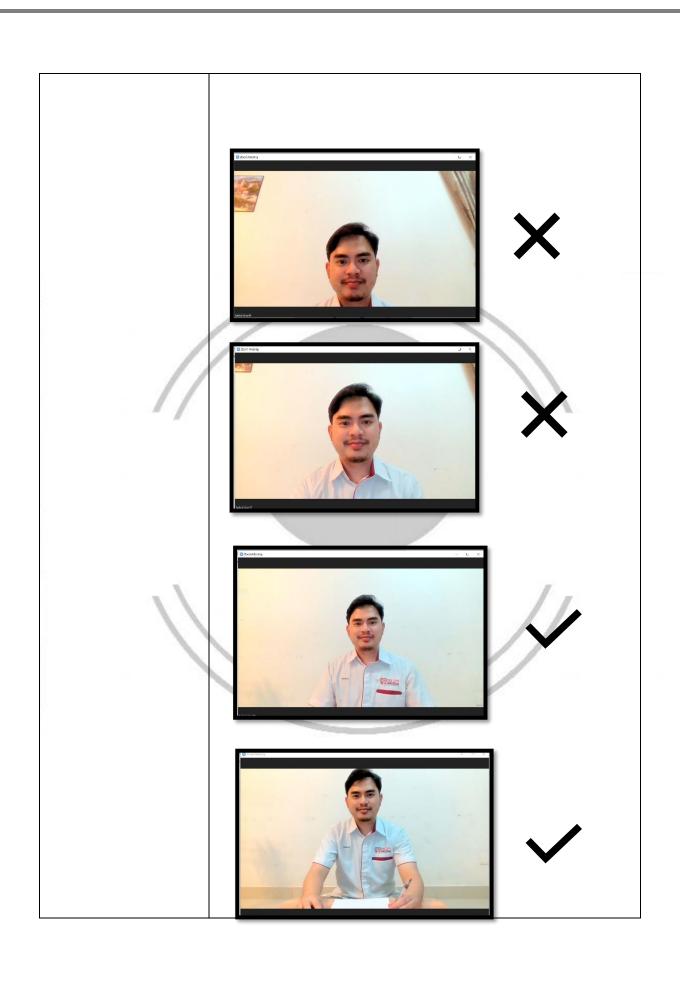

## PRE TEST CHECKS BY ELPTP EXECUTIVE

- ✓ Ask candidate to show IC / Passport and Pilot License for identity verification
- ✓ Ask candidate to show the process of turning off the mobile phone and showing it in front of the camera.
- ✓ Ask candidate to put away the phone in a position where the assessors can see.
- ✓ Ensure candidate is seated according to the picture as prescribed